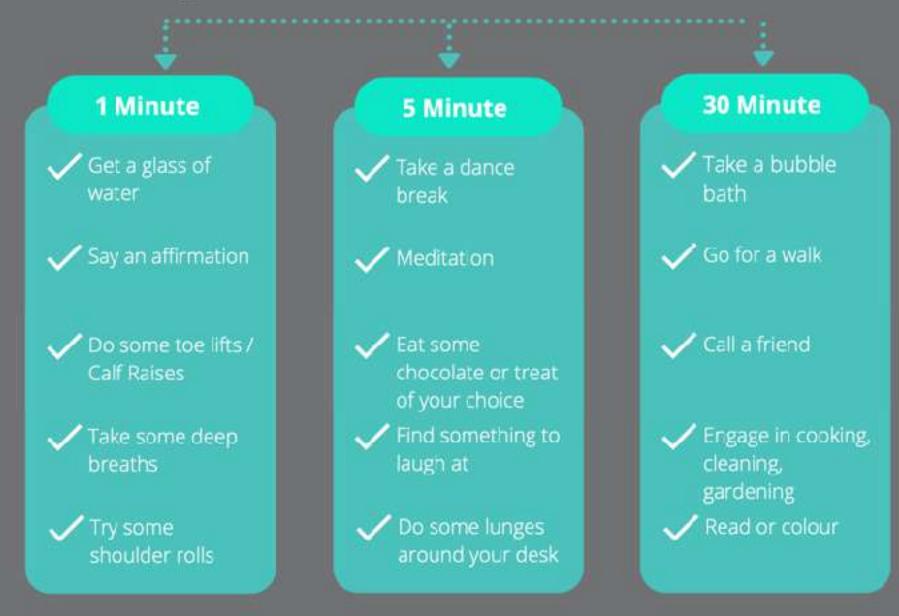

#### **Examples of Self-Care Activities**

JOURNAI

|             | ANS.             |                     |          |                   |           |          |       |
|-------------|------------------|---------------------|----------|-------------------|-----------|----------|-------|
|             | 1.00             | HOW AMIN            | FEELING  | 220000            |           |          |       |
|             | 1                | 2 2                 | -LUNG    | RIGHT NO          | W? (SCA   | LED      |       |
| W           | NAT .            | - 3 4               | 5        | 6 >               |           |          |       |
| 2005        | HAT AM I FEELING | 2 3 4<br>RIGHT NOW? |          | 100               | 8         | 9        | 10    |
|             |                  |                     |          |                   |           |          |       |
| WHA         | TID              |                     |          |                   |           |          |       |
|             | T IS ONE ACT OF  | KINDNESS I CAN .    |          |                   |           |          |       |
|             |                  | SAM D               | O FOR M  | TYSELF TO         | DAYS      |          |       |
|             |                  |                     |          |                   | 1.1.1     |          |       |
| What        | would make too   |                     |          |                   |           |          |       |
|             | would make tod   | y great?            |          |                   |           |          |       |
|             |                  | 00                  |          |                   |           |          |       |
|             |                  |                     |          |                   |           |          |       |
|             |                  |                     |          |                   |           |          |       |
| TODAYS      | NTENTION OR AF   |                     |          |                   |           |          |       |
|             | TON OR AF        | Et al.              |          |                   |           |          |       |
|             |                  | FIRMATION IS        |          |                   |           |          |       |
|             |                  | FIRMATION IS:       |          |                   |           |          |       |
|             |                  |                     |          |                   |           |          |       |
|             |                  |                     |          |                   |           |          |       |
|             |                  |                     |          |                   |           |          |       |
|             |                  |                     | T OF (OR | SOME TY           | PEOE      |          |       |
|             |                  |                     | T OF (OR | SOME TY           | PE OF:) ( | TRCLE    | OWE   |
|             |                  |                     | T OF (OR | SOMETY            | PE OF D   | TRCLE    | ONE   |
| TODAY. I WI | LL ENGAGE IN AT  |                     | STICH    | ł                 | 2         | TRCLE    | ONE   |
| TODAY. I WI | LL ENGAGE IN AT  |                     | STICH    | ł                 | 2         | TROLE    | ONE   |
| TODAY. I WI | LL ENGAGE IN AT  |                     | STICH    | ł                 | 2         | VRCLE    | ONE   |
| TODAY. I WI | LL ENGAGE IN AT  |                     | STICH    | ł                 | 2         | TROLE    | ONE   |
| TODAY. I WI | LL ENGAGE IN AT  |                     | STICH    | ł                 | 2         | SIRCLE - | OME   |
| TODAY. I WI |                  |                     | STICH    | ł                 | 2         | WRCLE -  | OME   |
| TODAY. I WI | LL ENGAGE IN AT  | LEAST A MOMENT      | STICH    | ł                 | 2         | TROLE    | ONE . |
| TODAY. I WI | LL ENGAGE IN AT  | LEAST A MOMENT      | STICH    | ł                 | 2         | SIRCLE   | ONE   |
| TODAY. I WI | LL ENGAGE IN AT  | LEAST A MOMENT      | STICH    | ł                 | 2         | TROLE    | ONE   |
| TODAY. I WI | LL ENGAGE IN AT  | LEAST A MOMENT      | STICH    | ł                 | 2         | SIRCLE   | ONE   |
| TODAY. I WI | LL ENGAGE IN AT  | LEAST A MOMENT      | STICH    | ł                 | 2         | NRCLE    | ONE   |
| TODAY. I WI | LL ENGAGE IN AT  | LEAST A MOMENT      | N ONE SP | MOVI<br>MALL THIN | IG919)    |          | ONE   |